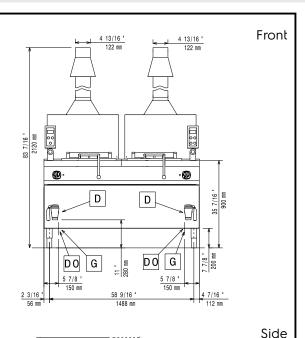

# Modular Cooking Range Line 900XP Gas Automatic Pasta Cooker 150 litres 2 Wells

ΕI Electrical inlet (power) EQ Equipotential screw Gas connection

= Water inlet

## **Key Information:**

Number of wells: 2

Usable well dimensions

625 mm (width):

Usable well dimensions

(height): 410 mm

Usable well dimensions

(depth): 640 mm Well Capacity (MAX): 150 It MAX Net weight: 337 kg Shipping weight: 318 kg

Shipping height: 1060 mm Shipping width: 1800 mm Shipping depth: 1100 mm Shipping volume: 2.1 m<sup>3</sup> Certification group: GGPC30

If appliance is set up or next to or against temperature sensitive furniture or similar, a safety gap of approximately 150 mm should be maintained or some form of heat insulation fitted.