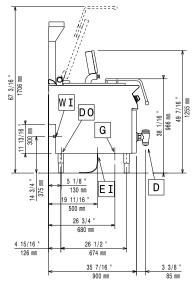

# Modular Cooking Range Line 900XP Gas Automatic Pasta Cooker 150 litres 2 Wells

ΕI Electrical inlet (power) EQ Equipotential screw Gas connection

= Water inlet

#### Water:

Drain "D": 2" Incoming Cold/hot Water line size: 3/4" Total hardness: 5-50 ppm

**Electrolux Professional** recommends the use of treated water, based on testing of specific water conditions. Please refer to user manual for detailed water quality

## **Key Information:**

Number of wells: 2

Usable well dimensions

625 mm (width):

Usable well dimensions

(height): 410 mm

Usable well dimensions

(depth): 640 mm Well Capacity (MAX): 150 It MAX Net weight: 337 kg Shipping weight: 318 kg