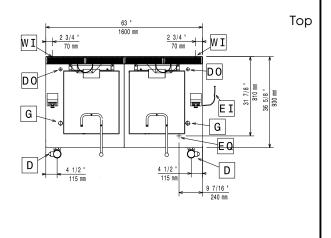

# Modular Cooking Range Line 900XP Gas Automatic Pasta Cooker 150 litres 2 Wells

ΕI Electrical inlet (power) EQ Equipotential screw Gas connection

= Water inlet

## **Key Information:**

Number of wells: 2

Usable well dimensions

625 mm (width):

Usable well dimensions

(height): 410 mm

Usable well dimensions

(depth): 640 mm Well Capacity (MAX): 150 It MAX Net weight: 337 kg Shipping weight: 318 kg

Shipping height: 1060 mm Shipping width: 1800 mm Shipping depth: 1100 mm Shipping volume: 2.1 m<sup>3</sup> Certification group: GGPC30

If appliance is set up or next to or against temperature sensitive furniture or similar, a safety gap of approximately 150 mm should be maintained or some form of heat insulation fitted.