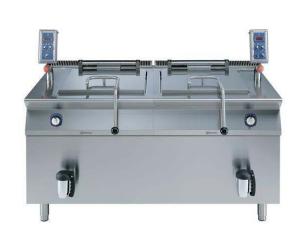

# Modular Cooking Range Line 900XP Gas Automatic Pasta Cooker 150 litres 2 Wells

| ITEM #  |  |  |
|---------|--|--|
| MODEL # |  |  |
| NAME #  |  |  |
| _       |  |  |
| SIS #   |  |  |
| AIA #   |  |  |

391114 (E9PCGP2RF0)

Automatic Pasta Cooker direct gas 2x150lt with 2x15kg tilting baskets

#### Main Features

- High productivity and quality thanks to the high thermal efficiency and automatic cooking time control.
- Water basins fitted with overflow pipe to eliminate foam.
- Large drainage tap is provided on which baskets can be placed for draining purposes.
- 150 liters water basins in 316-L AISI Stainless Steel.
- Constant water level refill.
- Automatic water topping.
- Automatic ignition when water reaches minimum level and probe with electrovalve to protect from overheating in case of water absence.
- Digital timer guarantees precise settings of cooking parameters.
- Simple and functional control panel.
- The special design of the control knob system guarantees against water infiltration.
- Elevating basket is automatically tilted at the end of the cooking cycle.
- Combustion chamber and load bearing frame in stainless steel.
- Burners in stainless steel with pilot light, safety valve and flame failure device.
- Piezo spark ignition with thermocouple for added safety.
- Heavy duty internal frame in Stainless steel and external panelling with satin finish.
- IPX5 water protection.